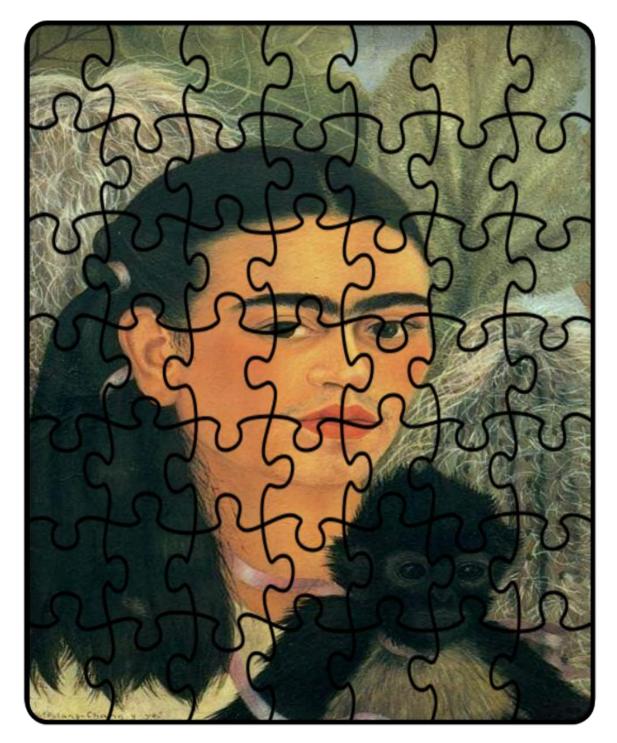

# Suggested Activities:

- Look through the fact file either with an adult or a sibling, or on your own if you can.
- Answer the questions about Frida Kahlo on the worksheet.
- Look at some Frida Kahlo paintings. What you can see in them? Use the communication mat to help you.
- Cut out the Frida Kahlo paintings and make a poster with them.
- Choose your favourite Frida Kahlo picture and stick it on the 'My Opinion Worksheet'. Answer the questions underneath.
- Stick the big Frida Kahlo picture onto a piece of card and cut it up to make a jigsaw.
- Paint a self portrait try to use bright colours like Frida Kahlo used.

S-

Stick the picture onto a piece of card, cut out the pieces to make a jigsaw.

Stick the picture onto a piece of card, cut out the pieces to make a jigsaw.

Ţ))

Stick the picture onto a piece of card, cut out the pieces to make a jigsaw.