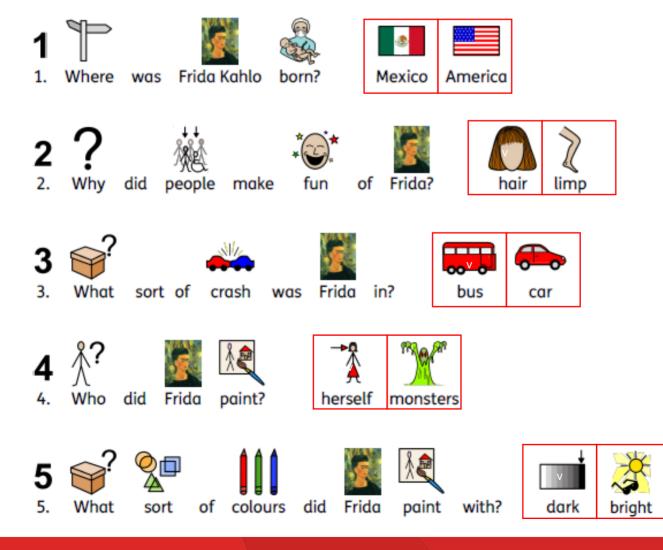

# Frida Kahlo

Frida Kahlo was born in Mexico in 1907. She was ill when she was a child. Frida walked with a limp. The other children made fun of her.

Frida liked art and politics. She wanted to be a doctor.

Frida was in a bus crash when she was 18. She was hurt and had to spend 3 months in bed. Frida painted lots of pictures in bed.

Frida became an artist. She painted pictures of herself and used lots of bright colours. Her paintings showed her pets and flowers too. They also showed how she was feeling.

Frida was bi and had boyfriends and girlfriends. She got married to a man called Diego. He was an artist too.

Frida and Diego went to live in America for 3 years and Frida didn't like it. But people did like Frida's paintings. Her paintings were shown in Mexico, America and France.