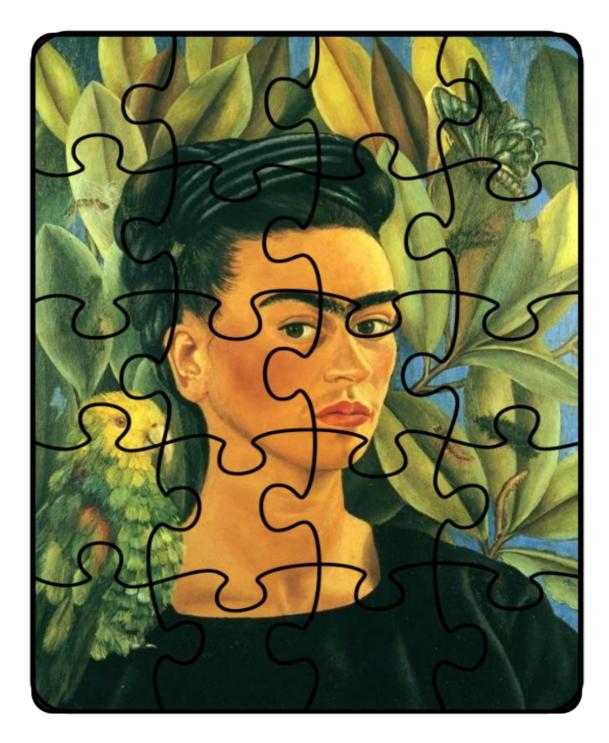

# Suggested Activities:

- Look through the fact file either with an adult or a sibling, or on your own if you can.
- Answer the questions about Frida Kahlo on the worksheet.
- Look at some Frida Kahlo paintings. What you can see in them? Use the communication mat to help you.
- Cut out the Frida Kahlo paintings and make a poster with them.
- Choose your favourite Frida Kahlo picture and stick it on the 'My Opinion Worksheet'. Answer the questions underneath.
- Stick the big Frida Kahlo picture onto a piece of card and cut it up to make a jigsaw.
- Paint a self portrait try to use bright colours like Frida Kahlo used.

S-

Stick the picture onto a piece of card, cut out the pieces to make a jigsaw.

Stick the picture onto a piece of card, cut out the pieces to make a jigsaw.

Ţ))

Stick the picture onto a piece of card, cut out the pieces to make a jigsaw.