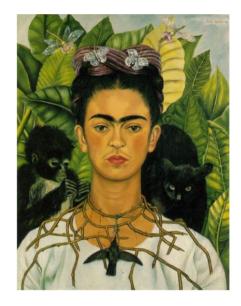

# Suggested Activities:

- Look through the fact file either with an adult or a sibling, or on your own if you can.
- Answer the questions about Frida Kahlo on the worksheet.
- Look at some Frida Kahlo paintings. What you can see in them? Use the communication mat to help you.
- Cut out the Frida Kahlo paintings and make a poster with them.
- Choose your favourite Frida Kahlo picture and stick it on the 'My Opinion Worksheet'. Answer the questions underneath.
- Stick the big Frida Kahlo picture onto a piece of card and cut it up to make a jigsaw.
- Paint a self portrait try to use bright colours like Frida Kahlo used.

Frida was in a bus crash when she was 18. She was hurt and had to spend 3 months in bed. Frida painted lots of pictures in bed.

Frida became an artist. She painted pictures of herself and used lots of bright colours. Her paintings showed her pets and flowers too. They also showed how she was feeling.