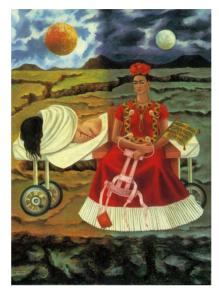

# Suggested Activities:

- Look through the fact file either with an adult or a sibling, or on your own if you can.
- Answer the questions about Frida Kahlo on the worksheet.
- Look at some Frida Kahlo paintings. What you can see in them? Use the communication mat to help you.
- Cut out the Frida Kahlo paintings and make a poster with them.
- Choose your favourite Frida Kahlo picture and stick it on the 'My Opinion Worksheet'. Answer the questions underneath.
- Stick the big Frida Kahlo picture onto a piece of card and cut it up to make a jigsaw.
- Paint a self portrait try to use bright colours like Frida Kahlo used.

Frida was in a bus crash when she was 18. She was hurt and had to spend 3 months in bed. Frida painted lots of pictures in bed.

Frida became an artist. She painted pictures of herself and used lots of bright colours. Her paintings showed her pets and flowers too. They also showed how she was feeling.