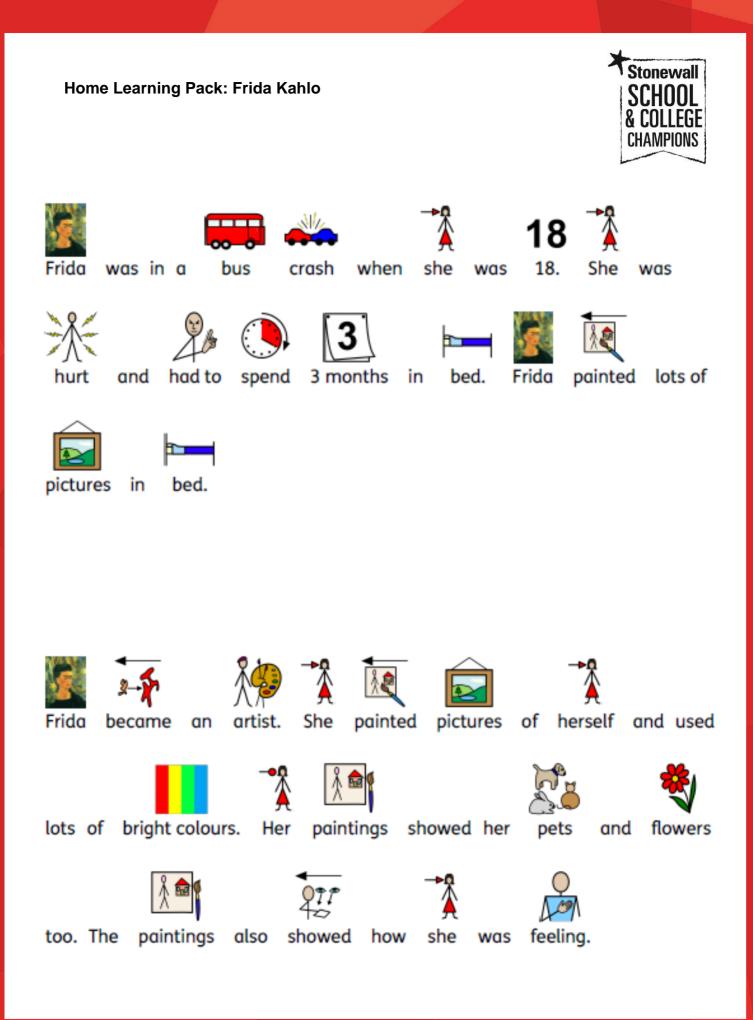

Frida was in a bus crash when she was 18. She was hurt and had to spend 3 months in bed. Frida painted lots of pictures in bed.

Frida became an artist. She painted pictures of herself and used lots of bright colours. Her paintings showed her pets and flowers too. They also showed how she was feeling.