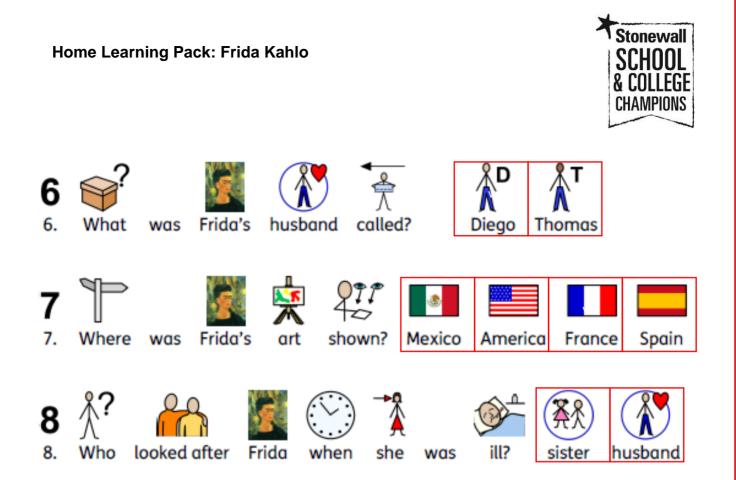

# Frida Kahlo

Frida Kahlo was born in Mexico in 1907. She was ill when she was a child. Frida walked with a limp. The other children made fun of her.

Frida liked art and politics. She wanted to be a doctor.

Frida was in a bus crash when she was 18. She was hurt and had to spend 3 months in bed. Frida painted lots of pictures in bed.

Frida became an artist. She painted pictures of herself and used lots of bright colours. Her paintings showed her pets and flowers too. They also showed how she was feeling.

Frida was bi and had boyfriends and girlfriends. She got married to a man called Diego. He was an artist too.

Frida and Diego went to live in America for 3 years and Frida didn't like it. But people did like Frida's paintings. Her paintings were shown in Mexico, America and France.