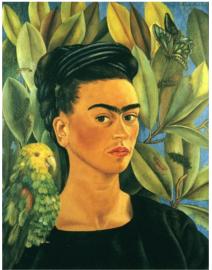

# Suggested Activities:

- Look through the fact file either with an adult or a sibling, or on your own if you can.
- Answer the questions about Frida Kahlo on the worksheet.
- Look at some Frida Kahlo paintings. What you can see in them? Use the communication mat to help you.
- Cut out the Frida Kahlo paintings and make a poster with them.
- Choose your favourite Frida Kahlo picture and stick it on the 'My Opinion Worksheet'. Answer the questions underneath.
- Stick the big Frida Kahlo picture onto a piece of card and cut it up to make a jigsaw.
- Paint a self portrait try to use bright colours like Frida Kahlo used.

Frida was in a bus crash when she was 18. She was hurt and had to spend 3 months in bed. Frida painted lots of pictures in bed.

Frida became an artist. She painted pictures of herself and used lots of bright colours. Her paintings showed her pets and flowers too. They also showed how she was feeling.