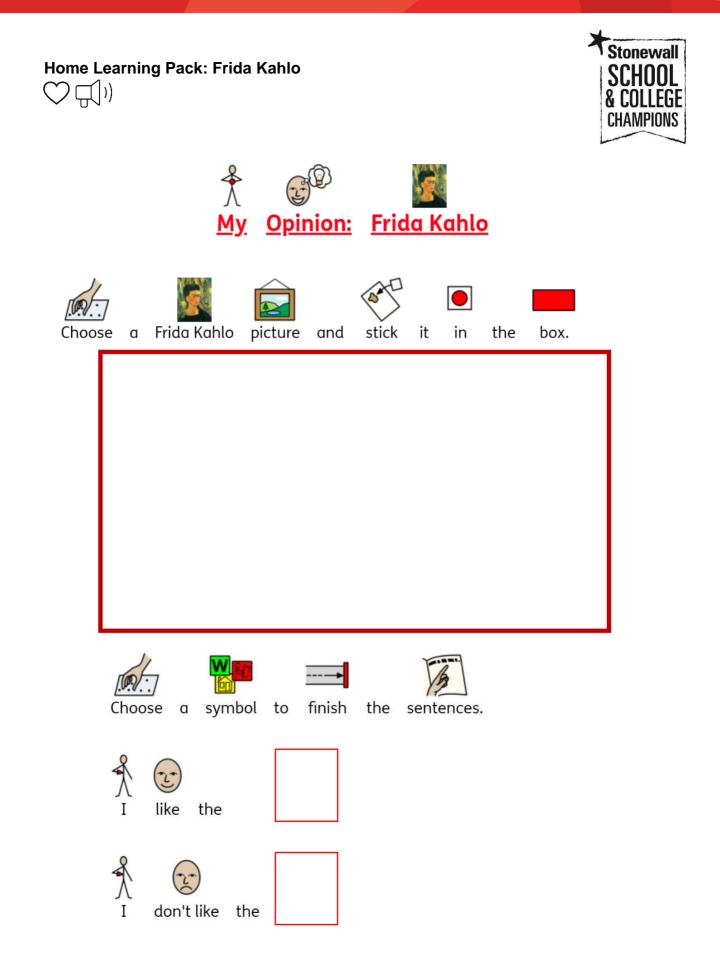

# Suggested Activities:

- Look through the fact file either with an adult or a sibling, or on your own if you can.
- Answer the questions about Frida Kahlo on the worksheet.
- Look at some Frida Kahlo paintings. What you can see in them? Use the communication mat to help you.
- Cut out the Frida Kahlo paintings and make a poster with them.
- Choose your favourite Frida Kahlo picture and stick it on the 'My Opinion Worksheet'. Answer the questions underneath.
- Stick the big Frida Kahlo picture onto a piece of card and cut it up to make a jigsaw.
- Paint a self portrait try to use bright colours like Frida Kahlo used.