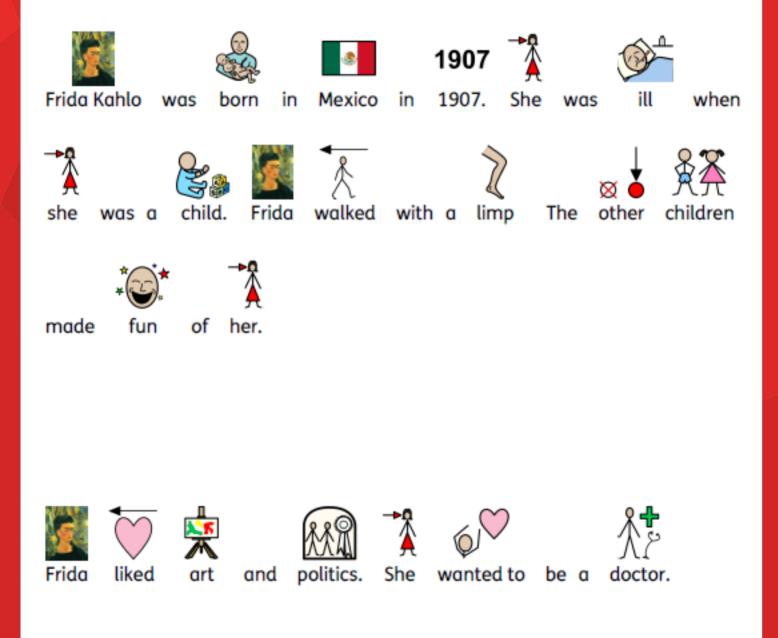

# Frida Kahlo

Frida Kahlo was born in Mexico in 1907. She was ill when she was a child. Frida walked with a limp. The other children made fun of her.

Frida liked art and politics. She wanted to be a doctor.