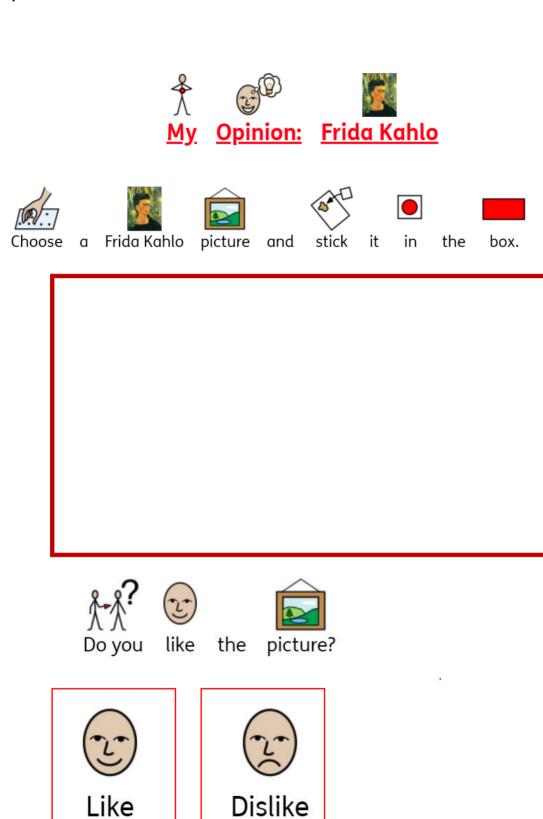

# Suggested Activities:

- Look through the fact file either with an adult or a sibling, or on your own if you can.
- Answer the questions about Frida Kahlo on the worksheet.
- Look at some Frida Kahlo paintings. What you can see in them? Use the communication mat to help you.
- Cut out the Frida Kahlo paintings and make a poster with them.
- Choose your favourite Frida Kahlo picture and stick it on the 'My Opinion Worksheet'. Answer the questions underneath.
- Stick the big Frida Kahlo picture onto a piece of card and cut it up to make a jigsaw.
- Paint a self portrait try to use bright colours like Frida Kahlo used.