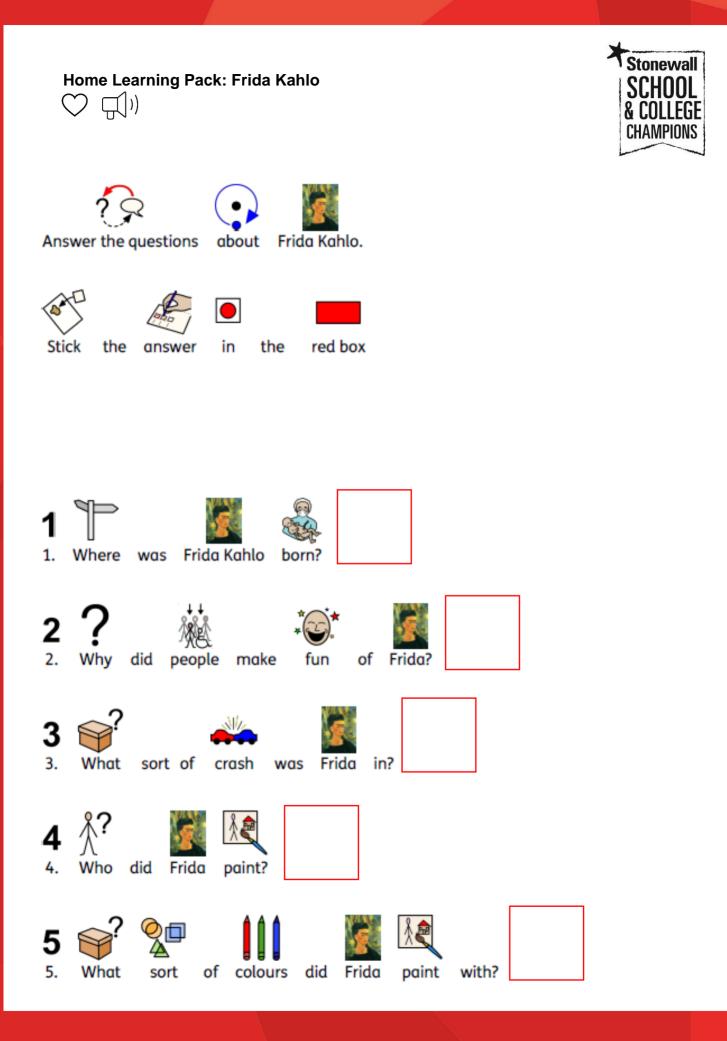

# Frida Kahlo

Frida Kahlo was born in Mexico in 1907. She was ill when she was a child. Frida walked with a limp. The other children made fun of her.

Frida liked art and politics. She wanted to be a doctor.

Frida was in a bus crash when she was 18. She was hurt and had to spend 3 months in bed. Frida painted lots of pictures in bed.

Frida became an artist. She painted pictures of herself and used lots of bright colours. Her paintings showed her pets and flowers too. They also showed how she was feeling.

Frida was bi and had boyfriends and girlfriends. She got married to a man called Diego. He was an artist too.

Frida and Diego went to live in America for 3 years and Frida didn't like it. But people did like Frida's paintings. Her paintings were shown in Mexico, America and France.