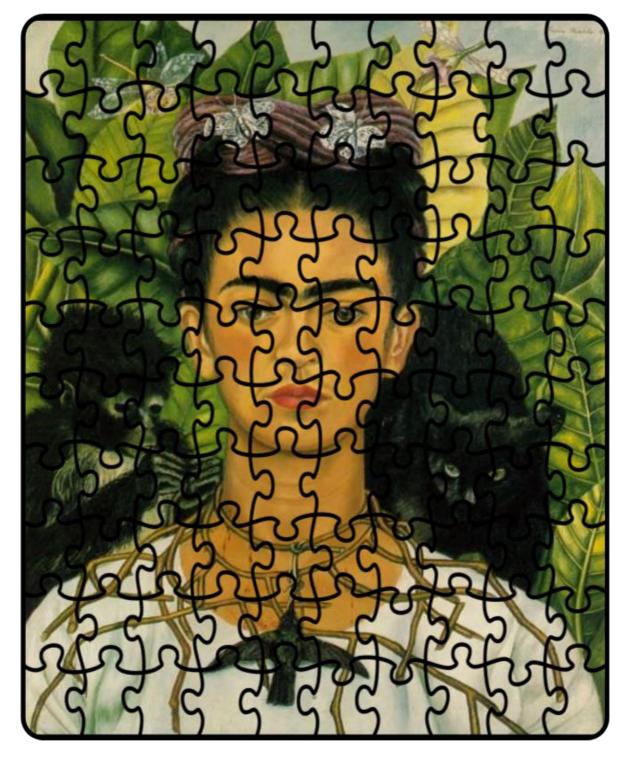

S-

Stick the picture onto a piece of card, cut out the pieces to make a jigsaw.

Stick the picture onto a piece of card, cut out the pieces to make a jigsaw.

Ţ))

Stick the picture onto a piece of card, cut out the pieces to make a jigsaw.