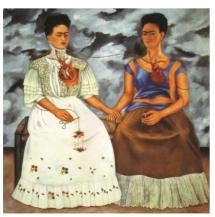

# Suggested Activities:

- Look through the fact file either with an adult or a sibling, or on your own if you can.
- Answer the questions about Frida Kahlo on the worksheet.
- Look at some Frida Kahlo paintings. What you can see in them? Use the communication mat to help you.
- Cut out the Frida Kahlo paintings and make a poster with them.
- Choose your favourite Frida Kahlo picture and stick it on the 'My Opinion Worksheet'. Answer the questions underneath.
- Stick the big Frida Kahlo picture onto a piece of card and cut it up to make a jigsaw.
- Paint a self portrait try to use bright colours like Frida Kahlo used.