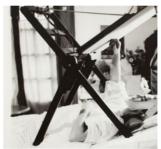

Frida was in a bus crash when she was 18. She was hurt and had to spend 3 months in bed. Frida painted lots of pictures in bed.

Frida became an artist. She painted pictures of herself and used lots of bright colours. Her paintings showed her pets and flowers too. They also showed how she was feeling.