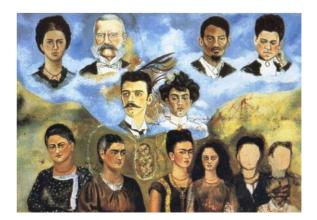

# Suggested Activities:

- Look through the fact file either with an adult or a sibling, or on your own if you can.
- Answer the questions about Frida Kahlo on the worksheet.
- Look at some Frida Kahlo paintings. What you can see in them? Use the communication mat to help you.
- Cut out the Frida Kahlo paintings and make a poster with them.
- Choose your favourite Frida Kahlo picture and stick it on the 'My Opinion Worksheet'. Answer the questions underneath.
- Stick the big Frida Kahlo picture onto a piece of card and cut it up to make a jigsaw.
- Paint a self portrait try to use bright colours like Frida Kahlo used.

S-

Stick the picture onto a piece of card, cut out the pieces to make a jigsaw.

Stick the picture onto a piece of card, cut out the pieces to make a jigsaw.

Ţ))

Stick the picture onto a piece of card, cut out the pieces to make a jigsaw.