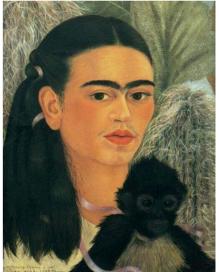

# Suggested Activities:

- Look through the fact file either with an adult or a sibling, or on your own if you can.
- Answer the questions about Frida Kahlo on the worksheet.
- Look at some Frida Kahlo paintings. What you can see in them? Use the communication mat to help you.
- Cut out the Frida Kahlo paintings and make a poster with them.
- Choose your favourite Frida Kahlo picture and stick it on the 'My Opinion Worksheet'. Answer the questions underneath.
- Stick the big Frida Kahlo picture onto a piece of card and cut it up to make a jigsaw.
- Paint a self portrait try to use bright colours like Frida Kahlo used.

Frida was in a bus crash when she was 18. She was hurt and had to spend 3 months in bed. Frida painted lots of pictures in bed.

Frida became an artist. She painted pictures of herself and used lots of bright colours. Her paintings showed her pets and flowers too. They also showed how she was feeling.