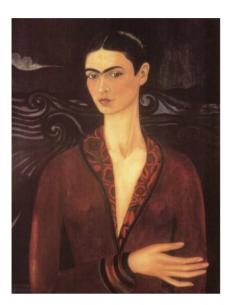

# Suggested Activities:

- Look through the fact file either with an adult or a sibling, or on your own if you can.
- Answer the questions about Frida Kahlo on the worksheet.
- Look at some Frida Kahlo paintings. What you can see in them? Use the communication mat to help you.
- Cut out the Frida Kahlo paintings and make a poster with them.
- Choose your favourite Frida Kahlo picture and stick it on the 'My Opinion Worksheet'. Answer the questions underneath.
- Stick the big Frida Kahlo picture onto a piece of card and cut it up to make a jigsaw.
- Paint a self portrait try to use bright colours like Frida Kahlo used.