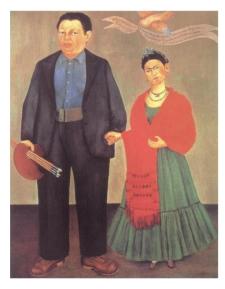

# Suggested Activities:

- Look through the fact file either with an adult or a sibling, or on your own if you can.
- Answer the questions about Frida Kahlo on the worksheet.
- Look at some Frida Kahlo paintings. What you can see in them? Use the communication mat to help you.
- Cut out the Frida Kahlo paintings and make a poster with them.
- Choose your favourite Frida Kahlo picture and stick it on the 'My Opinion Worksheet'. Answer the questions underneath.
- Stick the big Frida Kahlo picture onto a piece of card and cut it up to make a jigsaw.
- Paint a self portrait try to use bright colours like Frida Kahlo used.

Frida was bi and had boyfriends and girlfriends. She got married to a man called Diego. He was an artist too.

Frida and Diego went to live in America for 3 years and Frida didn't like it. But people did like Frida's paintings. Her paintings were shown in Mexico, America and France.