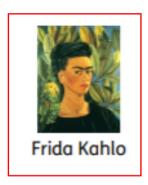

# Suggested Activities:

- Look through the fact file either with an adult or a sibling, or on your own if you can.
- Answer the questions about Frida Kahlo on the worksheet.
- Look at some Frida Kahlo paintings. What you can see in them? Use the communication mat to help you.
- Cut out the Frida Kahlo paintings and make a poster with them.
- Choose your favourite Frida Kahlo picture and stick it on the 'My Opinion Worksheet'. Answer the questions underneath.
- Stick the big Frida Kahlo picture onto a piece of card and cut it up to make a jigsaw.
- Paint a self portrait try to use bright colours like Frida Kahlo used.

# Frida Kahlo

Frida Kahlo was born in Mexico in 1907. She was ill when she was a child. Frida walked with a limp. The other children made fun of her.

Frida liked art and politics. She wanted to be a doctor.

Frida was in a bus crash when she was 18. She was hurt and had to spend 3 months in bed. Frida painted lots of pictures in bed.

Frida became an artist. She painted pictures of herself and used lots of bright colours. Her paintings showed her pets and flowers too. They also showed how she was feeling.